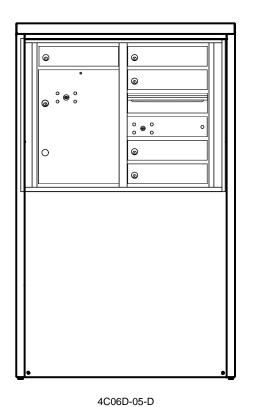

## **Elevation Dimensions**

Overall Width: 2' 8-11/16"

U.S. MAIL SUPPLY
America's Mailbox Headquarters

262-782-6510 Toll Free: 800-571-0147

1553 E. Racine Ave. Waukesha, WI 53186

**Side View** 

**1. Models Used:** (1)4C06D-05-D

## **4C DOOR SIZES**

**1 High tenant:** 3" H x 12" W **5 High parcel:** 17" H x 12" W

**1 High outgoing:** 6-1/2" H x 12" W

| ROJECT NAME: USMS                                                                                                                             |                           | DRAWN BY:     |
|-----------------------------------------------------------------------------------------------------------------------------------------------|---------------------------|---------------|
| FLORENCE  = CORPORATION  5935 Corporate Drive • Manhattan, KS 66503  www.florencemailboxes.com • 800.275.1747  A GIBRALTAR INDUSTRIES COMPANY | <b>DATE:</b> 12-29-2020   | P.O. NO:      |
|                                                                                                                                               | SCALE: NONE               | QUOTE NO:     |
|                                                                                                                                               | DRAWING NO.<br>WEB-168157 | SHEET 2 OF 10 |