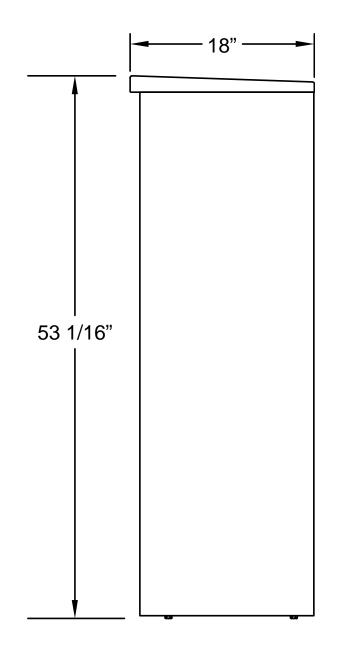

## **Elevation Dimensions**

Overall Width: 2' 8-11/16"

U.S. MAIL SUPPLY
America's Mailbox Headquarters

262-782-6510 Toll Free: 800-571-0147

1553 E. Racine Ave. Waukesha, WI 53186

**Side View** 

**1. Models Used:** (1)4C06D-05-D